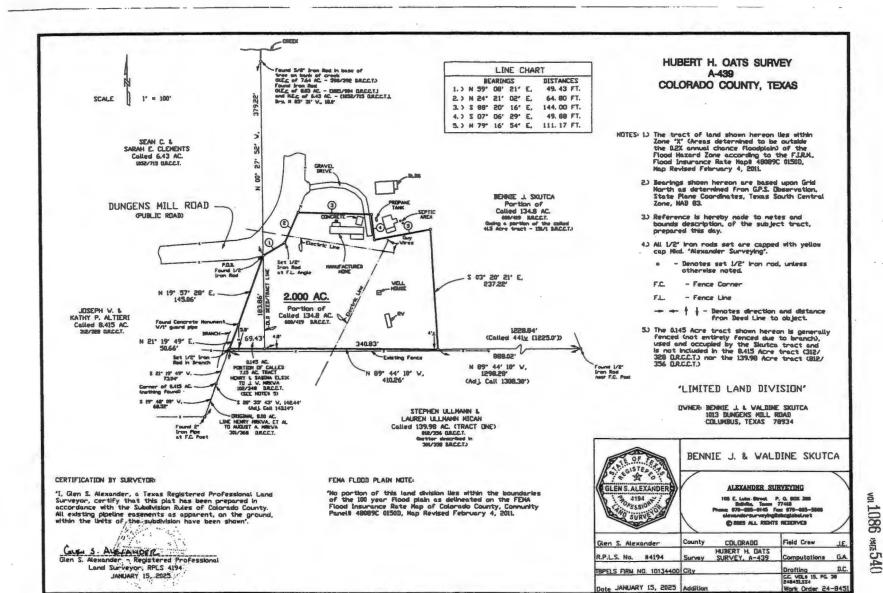

© 1988-2015 ACORD CORPORATION. All rights reserved.

Columbus, TX 78934

AUTHORIZED REPRESENTATIVE

Lilling

February 10, 2025

\_11. Application for Limited Land Division submitted by Bennie J. Skutca and Waldine Skutca to subdivide 2.0 acres out of a 38.4 acre tract, located in the Hubert H. Oats Survey, Abstract No. 439, Colorado County, Precinct No. 3. (Neuendorff)

Commissioner Neuendorff stated this was located on Dungens Mill Road.

Motion by Commissioner Neuendorff to approve an application for Limited Land Division submitted by Bennie J. Skutca and Waldine Skutca to subdivide 2.0 acres out of a 38.4 acre tract, located in the Hubert H. Oats Survey, Abstract No. 439, Colorado County, Precinct No. 3; seconded by Commissioner Brandt; 5 ayes 0 nays; motion carried; it was so ordered. (See Attachment)

#### BENNIE J. & WALDINE SKUTCA

#### 2.000 ACRES

· · ·

ALL THAT TRACT OR PARCEL OF LAND consisting of 2.000 Acres located in the Hubert H. Oats Survey, A-439, Colorado County, Texas. Subject tract being composed of a portion of a called 134.8 Acre tract described in Deed to Bennie J. Skutca, recorded in Volume 600, Page 419 of the Deed Records of Colorado County, Texas and being more particularly a portion of the called 41.5 Acre tract designated under #2 in the above mentioned Deed, being described in Deed to Henry Mrkwa, recorded in Volume 151, Page 1 D.R.C.C.T.) and also composed of approximately 0.145 Acres which is a portion of a called 7.15 Acre tract described in Deed from Henry & Sabina Elsik to J. W. Mrkwa, recorded in Volume 102, Page 348 D.R.C.C.T. Said tract consisting of a total of 2.000 Acres and being more particularly described as follows:

- BEGINNING at a 1/2" iron rod found in the South Right-of-way of Dungens Mill Road (Public Road) for the Northeast corner of the 8.415 Acre tract described in Deed to Joseph W. & Kathy P. Altieri, recorded in Volume 312, Page 328 of the Official Records of Colorado County, Texas, on the West line of the called 41.5 Acre tract mentioned above and being the North corner of the 0.145 Acre tract being that portion of that 7.15 Acre tract mentioned above for the extreme Northwest corner of the herein described tract;
- THENCE with the South Right-of-way of Dungens Mill Road and generally with the existing fence N 59° 08′ 21″ E, 49.43 ft. to a 1/2″ iron rod set at a fence line angle and N 24° 21′ 02″ E, 64.80 ft. to a 1/2" iron rod set for the Northerly Northwest corner of the herein described tract;
- THENCE S 88° '20' 16" E, a distance of 144.00 ft: to a 1/2" iron rod set for an angle point in the North line of the herein described tract;
- THENCE S  $07^{\circ}$  06' 29'' E, a distance of 49.88 ft. to a 1/2'' iron rod set for an angle point in the North line of the herein described tract;

#### 2.000 ACRES (continued)

- THENCE N 79° 16′ 54" E, a distance of 111.17 ft. to a 1/2" iron rod set for the Northeast corner of the herein described tract;
- THENCE S 03° 20' 21" E, a distance of 237.22 ft. to a 1/2" iron rod set approximately 4 ft. North of the existing fence, on the common Deed Line with the called 139.98 Acre tract designated as Tract No. One, described in Deed to Stephen Ullmann & Lauren Ullmann Mican, recorded in Volume 812, Page 356 O.R.C.C.T. (better described in Volume 301, Page 358 D.R.C.C.T.) for the Southeast corner of the herein described tract. From said rod, a 1/2" iron rod found near a fence corner post at an angle point in the 41.5 Acre parent tract and the 139.98 Acre adjoining tract, Brs: S 89° 44' 10" E, 888.02 ft.;
- THENCE N 89° 44′ 10″ W, with the common line with the 139.98 Acre adjoining tract and with the original Deed Line to the 41.5 Acre parent tract and with a line which is North of the existing fenced, used and occupied line and passing at 340.83 ft., a 1/2" iron rod set for the Southwest corner of the 41.5 Acre parent tract, the same being the Southeast corner of the 7.15 Acre tract, recorded in Volume 102, Page 348 D.R.C.C.T. (the same being the Southeast corner of the 0.145 Acre tract) and continuing, a total distance of 410.26 ft. to a 1/2" iron rod set in an existing branch, on the common Easterly line of the 8.415 Acre Altieri tract for the Southwest corner of the herein described tract. From said rod, a 2" iron pipe found at a fence corner post for the Southeast corner of the 8.415 Acre adjoining tract, the same being an angle point in the 139.98 Acre adjoining tract; Brs. S 21° 19' 49" W, 73.94 ft. and S 19° 48' 09" W, 68.52 ft. and a direct tie of S 20° 35' 43" W, 142.44 ft. (Adj. Call 143.14 ft.);
- THENCE N 21° 19' 49" E, with the East line of the 8.415 Acre adjoining tract, a distance of 50.66 ft. to a concrete monument found by a 1" guard pipe for an angle point in the 8.415 Acre adjoining tract and in the herein described tract;
- THENCE N 19° 57′ 28″ E, continuing with the common Deed Line with the 8.415 Acre adjoining tract and with a line which is not entirely fenced due to the branch, a distance of 145.06 ft. to the PLACE OF BEGINNING and containing 2.000 Acres.
- NOTES: Bearings shown hereon are based upon Grid North as determined from G.P.S. Observation, State Plane Coordinates, Texas South Central Zone, NAD 83.