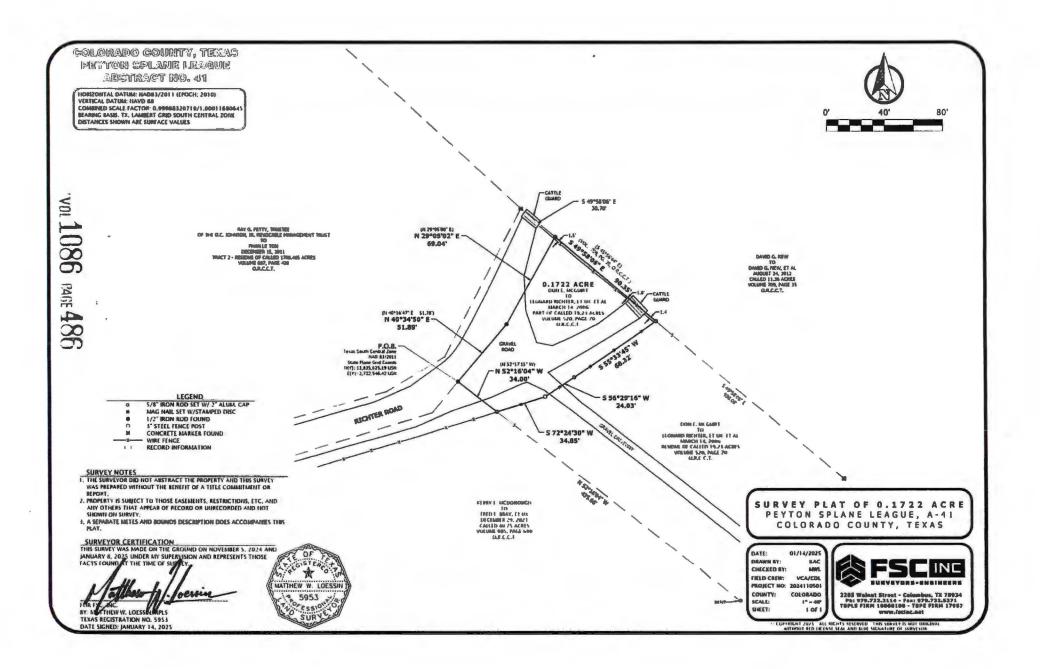

#### COMMISSIONER'S COURT REGULAR MEETING

February 10, 2025

- \_12. Receive and accept Donation Deed from Leonard Richter and wife, Lisa Richter and Jonathan Barrett to Colorado County for that 0.1722 acre tract of land out of the Peyton Splane League, Abstract No. 41, Colorado County, Precinct No. 3. (Neuendorff)
- \_13. Extension of Lease between Colorado County and State of Texas for that property occupied by the Texas Military Department and operated as Texas Challenge Academy in Eagle Lake. (Prause)
- \_14. Approve and ratify appointment of Dallas Wayne Murphy as the Veterans Service Officer for Colorado County, effective January 27, 2025. (Prause)
- \_15. Consent items:
  - a. Donation from Duane Floyd and Verne Floyd to the Colorado County Sheriff's Office in the amount of \$200.00.
  - b. 2025 annual memberships and payment of membership dues to:
    - 1. Texas Association of Counties in the amount of \$1,090.00.
    - 2. South Texas County Judges and Commissioners Association in the amount of \$300.00.
  - c. Continuing Education:
    - 1. Kimberly Menke, County Clerk- completion of 20 hours for 2024 from the County & District Clerks' Association of Texas.
    - 2. Valerie Harmon, District Clerk- completion of 20 hours for 2024 from the County & District Clerks' Association of Texas.
  - d. 2024 Inventories of county owned property.
  - e. Certificate of Liability Insurance posted by:
    - 1. Mercer Construction (2/1/2025-2/1/2026).
    - 2. Splashway LLC dba Splashway Family Waterpark and Campground (12/1/2024-12/1/2025).
- \_16. Examine and approve all accounts payable, budget amendments and new ledger accounts (if any).
- \_17. Announcements (without discussion and no action) by elected officials/department heads. (Types of Announcements: Events, Road Conditions, Weather Occurrences, Important Dates, Vacancies in Offices or Positions, Accomplishments of Individuals, and Notices)
- \_18. Commissioners Court Members sign all documents and papers acted upon or approved.
- \_19. Go to view and inspect the new EMS Station No. 3 and Opportunity Center building in Altair.
- \_20. Adjourn.

### CERTIFICATE OF COUNTY APPROVAL

STATE OF TEXAS COUNTY OF COLORADO :: The undersigned, County Judge and County Clerk or Deputy County Clerk of Colorado County, Texas, hereby certifies that on the 10th day of February , A.D., 2025 , the Commissioners Court of Colorado County, Texas approved the foregoing Limited Land Division and authorized the filing for record of this plat, and said order has been duly entered in the minutes of the said Court in Volume \_\_\_\_, Page \_\_\_\_. CCM 2/10/2025 WITNESS MY HAND AND SEAL OF OFFICE this, the 10 thday of 20 25. February COUNTY JUDGE COLORADO COUNTY, TEXAS Kimberly Menke COUNTY CLERK **COLORADO COUNTY. TEXAS** CERTIFICATE OF RECORDING STATE OF TEXAS COUNTY OF COLORADO As County Clerk or Deputy County Clerk of Colorado County, Texas, I do hereby certify that the foregoing instrument of writing was filed for record in my office on the 19th day of February , 20 25, and duly recorded on the 21st day of February , 20 25, in the Official Records of Colorado County, Texas, in Volume 1086, Page 539 2Kimberly Menke CLERK, COLORADO COUNTY, TEXAS

#### BENNIE J. & WALDINE SKUTCA

#### 2.000 ACRES

· · ·

ALL THAT TRACT OR PARCEL OF LAND consisting of 2.000 Acres located in the Hubert H. Oats Survey, A-439, Colorado County, Texas. Subject tract being composed of a portion of a called 134.8 Acre tract described in Deed to Bennie J. Skutca, recorded in Volume 600, Page 419 of the Deed Records of Colorado County, Texas and being more particularly a portion of the called 41.5 Acre tract designated under #2 in the above mentioned Deed, being described in Deed to Henry Mrkwa, recorded in Volume 151, Page 1 D.R.C.C.T.) and also composed of approximately 0.145 Acres which is a portion of a called 7.15 Acre tract described in Deed from Henry & Sabina Elsik to J. W. Mrkwa, recorded in Volume 102, Page 348 D.R.C.C.T. Said tract consisting of a total of 2.000 Acres and being more particularly described as follows:

- BEGINNING at a 1/2" iron rod found in the South Right-of-way of Dungens Mill Road (Public Road) for the Northeast corner of the 8.415 Acre tract described in Deed to Joseph W. & Kathy P. Altieri, recorded in Volume 312, Page 328 of the Official Records of Colorado County, Texas, on the West line of the called 41.5 Acre tract mentioned above and being the North corner of the 0.145 Acre tract being that portion of that 7.15 Acre tract mentioned above for the extreme Northwest corner of the herein described tract;
- THENCE with the South Right-of-way of Dungens Mill Road and generally with the existing fence N 59° 08′ 21″ E, 49.43 ft. to a 1/2″ iron rod set at a fence line angle and N 24° 21′ 02″ E, 64.80 ft. to a 1/2" iron rod set for the Northerly Northwest corner of the herein described tract;
- THENCE S 88° '20' 16" E, a distance of 144.00 ft: to a 1/2" iron rod set for an angle point in the North line of the herein described tract;
- THENCE S  $07^{\circ}$  06' 29'' E, a distance of 49.88 ft. to a 1/2'' iron rod set for an angle point in the North line of the herein described tract;

January 15, 2025 W.O.# 24-8451

Page 1 of 3

VOL 1086 PAGE 541

#### 2.000 ACRES (continued)

- THENCE N 79° 16′ 54" E, a distance of 111.17 ft. to a 1/2" iron rod set for the Northeast corner of the herein described tract;
- THENCE S 03° 20' 21" E, a distance of 237.22 ft. to a 1/2" iron rod set approximately 4 ft. North of the existing fence, on the common Deed Line with the called 139.98 Acre tract designated as Tract No. One, described in Deed to Stephen Ullmann & Lauren Ullmann Mican, recorded in Volume 812, Page 356 O.R.C.C.T. (better described in Volume 301, Page 358 D.R.C.C.T.) for the Southeast corner of the herein described tract. From said rod, a 1/2" iron rod found near a fence corner post at an angle point in the 41.5 Acre parent tract and the 139.98 Acre adjoining tract, Brs: S 89° 44' 10" E, 888.02 ft.;
- THENCE N 89° 44′ 10″ W, with the common line with the 139.98 Acre adjoining tract and with the original Deed Line to the 41.5 Acre parent tract and with a line which is North of the existing fenced, used and occupied line and passing at 340.83 ft., a 1/2" iron rod set for the Southwest corner of the 41.5 Acre parent tract, the same being the Southeast corner of the 7.15 Acre tract, recorded in Volume 102, Page 348 D.R.C.C.T. (the same being the Southeast corner of the 0.145 Acre tract) and continuing, a total distance of 410.26 ft. to a 1/2" iron rod set in an existing branch, on the common Easterly line of the 8.415 Acre Altieri tract for the Southwest corner of the herein described tract. From said rod, a 2" iron pipe found at a fence corner post for the Southeast corner of the 8.415 Acre adjoining tract, the same being an angle point in the 139.98 Acre adjoining tract; Brs. S 21° 19' 49" W, 73.94 ft. and S 19° 48' 09" W, 68.52 ft. and a direct tie of S 20° 35' 43" W, 142.44 ft. (Adj. Call 143.14 ft.);
- THENCE N 21° 19' 49" E, with the East line of the 8.415 Acre adjoining tract, a distance of 50.66 ft. to a concrete monument found by a 1" guard pipe for an angle point in the 8.415 Acre adjoining tract and in the herein described tract;
- THENCE N 19° 57′ 28″ E, continuing with the common Deed Line with the 8.415 Acre adjoining tract and with a line which is not entirely fenced due to the branch, a distance of 145.06 ft. to the PLACE OF BEGINNING and containing 2.000 Acres.
- NOTES: Bearings shown hereon are based upon Grid North as determined from G.P.S. Observation, State Plane Coordinates, Texas South Central Zone, NAD 83.

January 15, 2025 W.O.# 24-8451

VOL 1086 PAGE 542

Page 2 of 3

#### 2.000 ACRES (continued)

Reference is hereby made to plat, of the subject tract, prepared this day.

All 1/2" iron rods set are capped with yellow cap Mkd. "Alexander Surveying".

January 15, 2025 W.O.# 24-8451